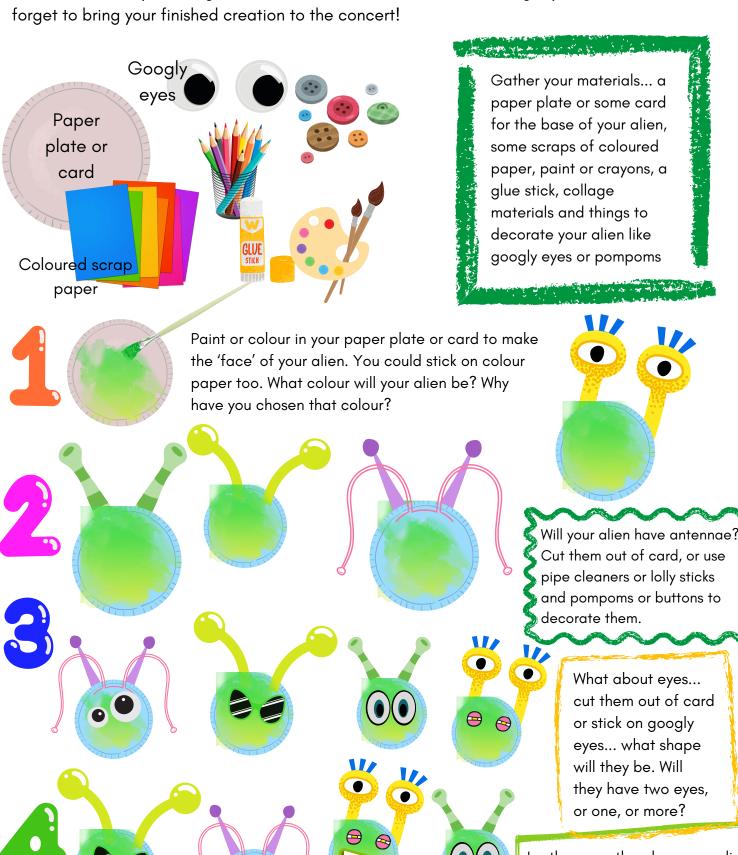

## Make your own Alien! C CAMBRIDGE **PHILHARMONIC**

As part of our performance of 'Lucy's Race to Space' we are encouraging our young... and not so young....audience members to bring along their very own homemade alien. Use recycled materials and let your imagination run wild... here are some ideas to get you started and don't forget to bring your finished creation to the concert!