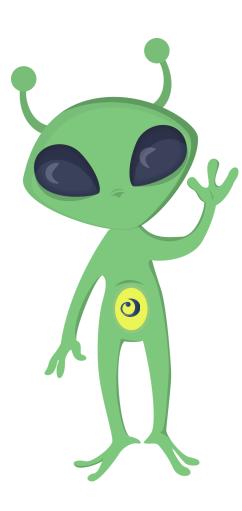

## Ideas page... CAMBRIDGE PHILHARMONIC What is your alien's name? What sort of character do they have? What's their favourite music? What are their hobbies?

Meet Bob, the Cambridge Philharmonic Alien. Bob enjoys swimming in the river Cam and exploring the galaxy.

Bob will be popping up at the concert... see if you can spot him!